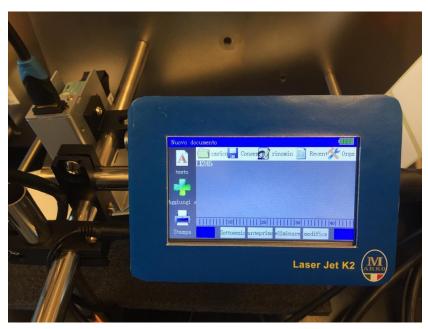

## **MARKER INK JET K2**

## Technical features:

- Text. graphics, barcodes, counter and variable dates
- Touch screen display on the machine
- Lavout software fully compatible with UNICODE
- Counter and dates with Roman, Arabic, Asian numerals, word or characters defined by the user
- Input for labeller sensor
- Support for external sensor and encoder included
- Low ink alarm with user-definable level
- Print height 12.7mm (1/2 "inch) HP head
- User-defined resolution with 60.000 doi print direction
- Ink reduction from 0 to 50% (6 levels) to reduce printing costs
- Import files also from USB stick
- Repeat print function (1 or more prints per sensor signal)
- Infinite printing function (continuous printing while the sensor is on)
- Mounting Kit and HP Head Cleaning Set are included.

These features make the K2 Ink Jet marker ideal for insertion into packaging machines and machines where a single text / date / counter print is required, instead of inkiet markers or obsolete printing equipment. The display on the machine allows quick changes of print projects and their constant display